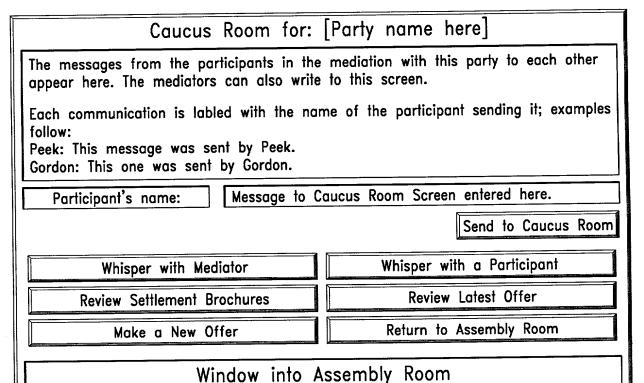

#### Window into Caucus Room

Here any messages being sent by other participants in this party or mediators to this party appear. Participants cannot write to this window while they are in the Assembly Room; they must first return to the Caucus Room.

## FIG. 9

# Mediator's Office for: [Case name here]

### Private messages from the parties are below (Confidential):

The messages from the participants in the mediation with this party to each other appear here. The Mediators can also write to this screen.

Each communication is labled with the name of the participant sending it; examples follow:

Peek: This message was sent by Peek. Gordon: This one was sent by Gordon.

Whisper to all participants in a party

Whisper with a Participant

Review Settlement Brochures

Review Latest Offers